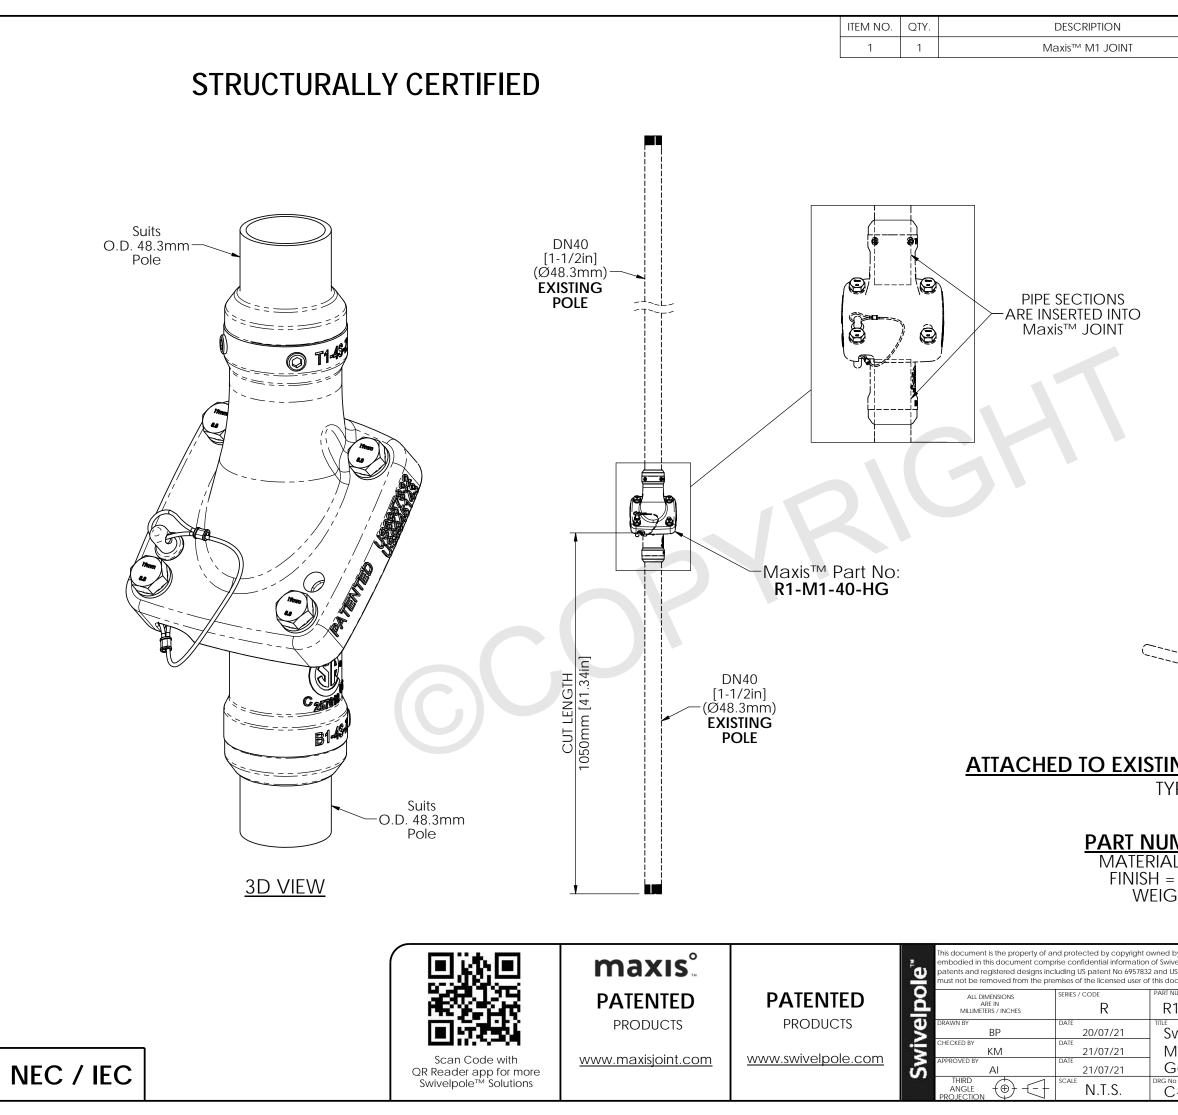

# ATTACHED TO EXISTING BASE / TOP POLE & STRUCTURE TYPICAL ASSEMBLY

## PART NUMBER = R1-M1-40-HG MATERIAL = STEEL /DUCTILE IRON FINISH = HOT DIP GALVANISED WEIGHT = 4.4 kg [ 9.7 lb]

is document is the property of and protected by copyright owned by Swivelpole Group Pty Ltd and or Exemplar Products Pty Ltd. The designs and other information hoodied in this document comprise confidential information of Swivelpole Group Pty Ltd and or Exemplar Products Pty Ltd and form part of products covered by international itents and registered designs including US patent No 6957832 and US patent No 9945143. Unauthorised use, reproduction and disclosure are strictly prohibited. This document ust not be removed from the premises of the licensed user of this document without Swivelpole Group Pty Ltd's and or Exemplar Products Pty Ltd's profest approval.

### R1-M1-40-HG

<sup>™</sup>Swivelpole™ R1 - Maxis™ M1 Maxis™ M1 JOINT General Assembly

| <i>,</i> |     |      |    |
|----------|-----|------|----|
| -R1      | -M1 | -40- | НG |

.

1 A3

| N    | MATERIAL OPTIONS    |
|------|---------------------|
| DINT | 316 STAINLESS STEEL |