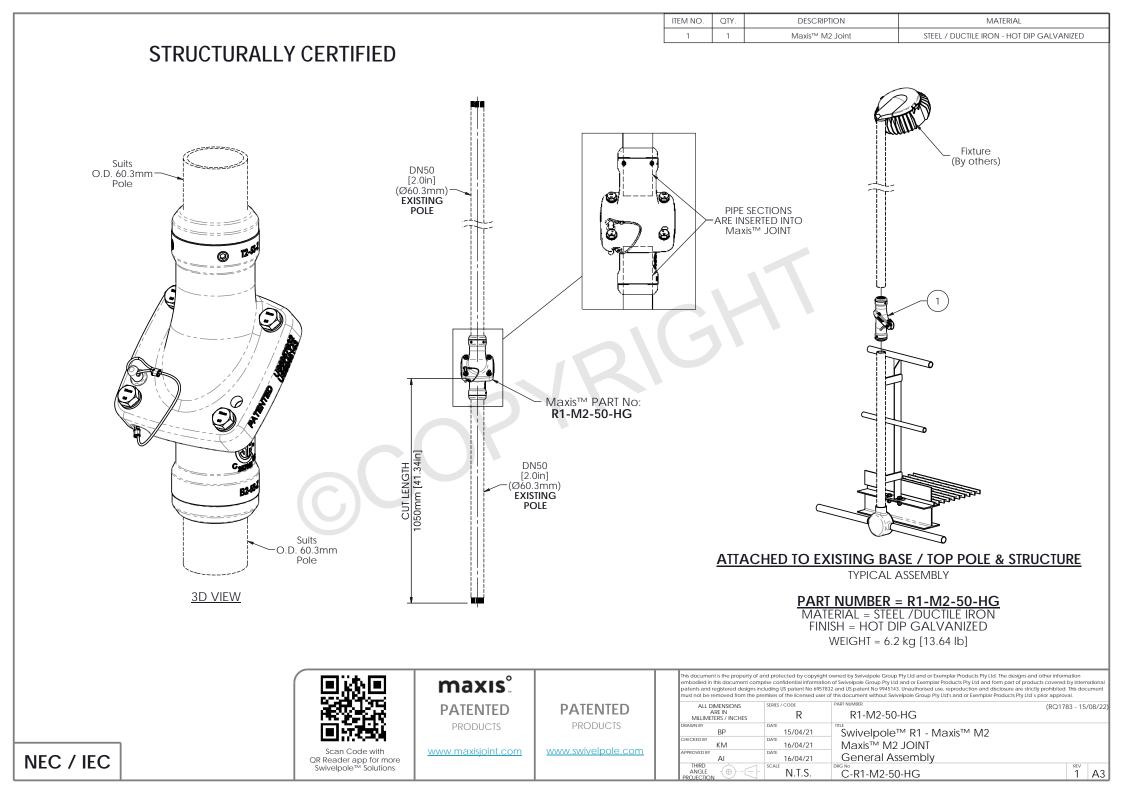

t comprise confidential information of Swivelpole Group Pty Ltd and or Exemplar Products Pty Ltd and form part of products covered by international itents and registered designs including US patent No 6957832 and US patent No 9945143. Unauthorised use, reproduction and disclosure are strictly prohibited. This document ust not be removed from the premises of the licensed user of this document without Swivelpole Group Pty Ltd's and or Exemplar Products Pty Ltd's profest approval.

### R1-M1-40-HG

<sup>™</sup>Swivelpole™ R1 - Maxis™ M1 Maxis™ M1 JOINT General Assembly

| <i>,</i> |     |      |    |
|----------|-----|------|----|
| -R1      | -M1 | -40- | НG |

.

1 A3



| N    | MATERIAL OPTIONS    |
|------|---------------------|
| DINT | 316 STAINLESS STEEL |

(RQ1578 - 12/03/20)

1 A3