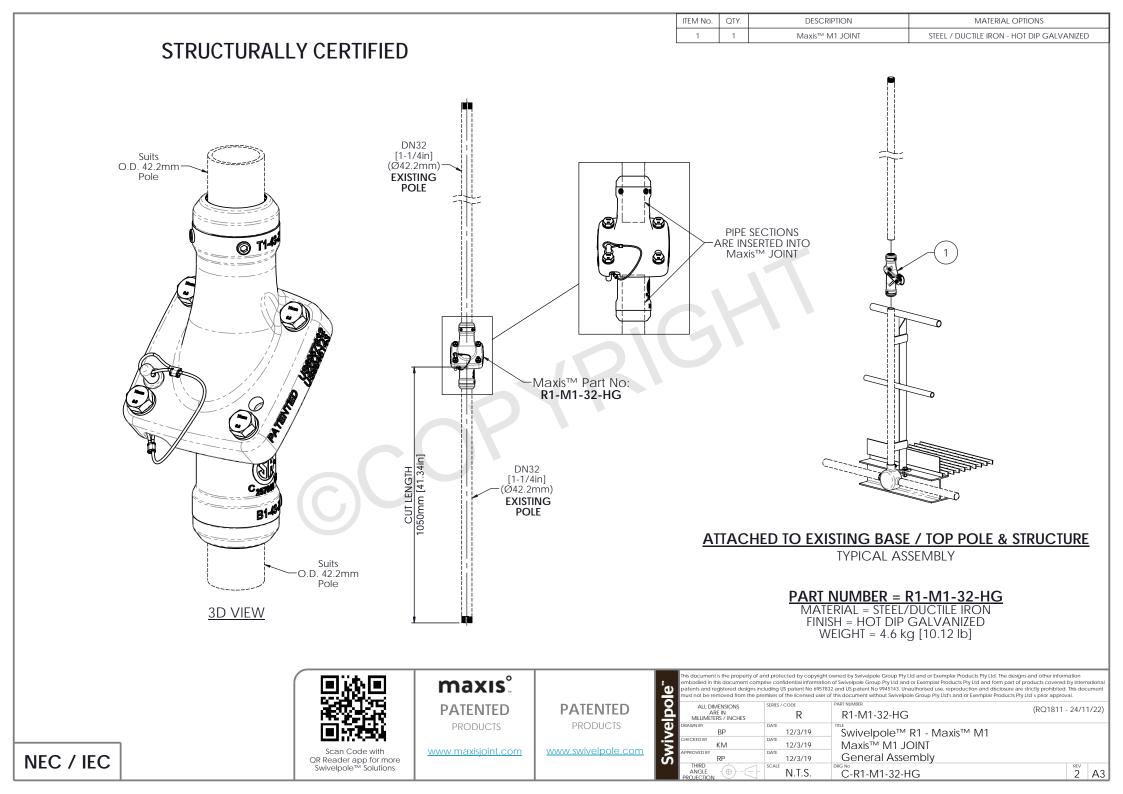

# ATTACHED TO EXISTING BASE / TOP POLE & STRUCTURE TYPICAL ASSEMBLY

## PART NUMBER = R1-M1-40-HG MATERIAL = STEEL /DUCTILE IRON FINISH = HOT DIP GALVANISED WEIGHT = 4.4 kg [ 9.7 lb]

is document is the property of and protected by copyright owned by Swivelpole Group Pty Ltd and or Exemplar Products Pty Ltd. The designs and other information hoodied in this document comprise confidential information of Swivelpole Group Pty Ltd and or Exemplar Products Pty Ltd and form part of products covered by international itents and registered designs including US patent No 6957832 and US patent No 9945143. Unauthorised use, reproduction and disclosure are strictly prohibited. This document ust not be removed from the premises of the licensed user of this document without Swivelpole Group Pty Ltd's and or Exemplar Products Pty Ltd's profest approval.

### R1-M1-40-HG

<sup>™</sup>Swivelpole™ R1 - Maxis™ M1 Maxis™ M1 JOINT General Assembly

| <i>,</i> |     |      |    |
|----------|-----|------|----|
| -R1      | -M1 | -40- | НG |

.

1 A3

| N    | MATERIAL OPTIONS    |
|------|---------------------|
| DINT | 316 STAINLESS STEEL |