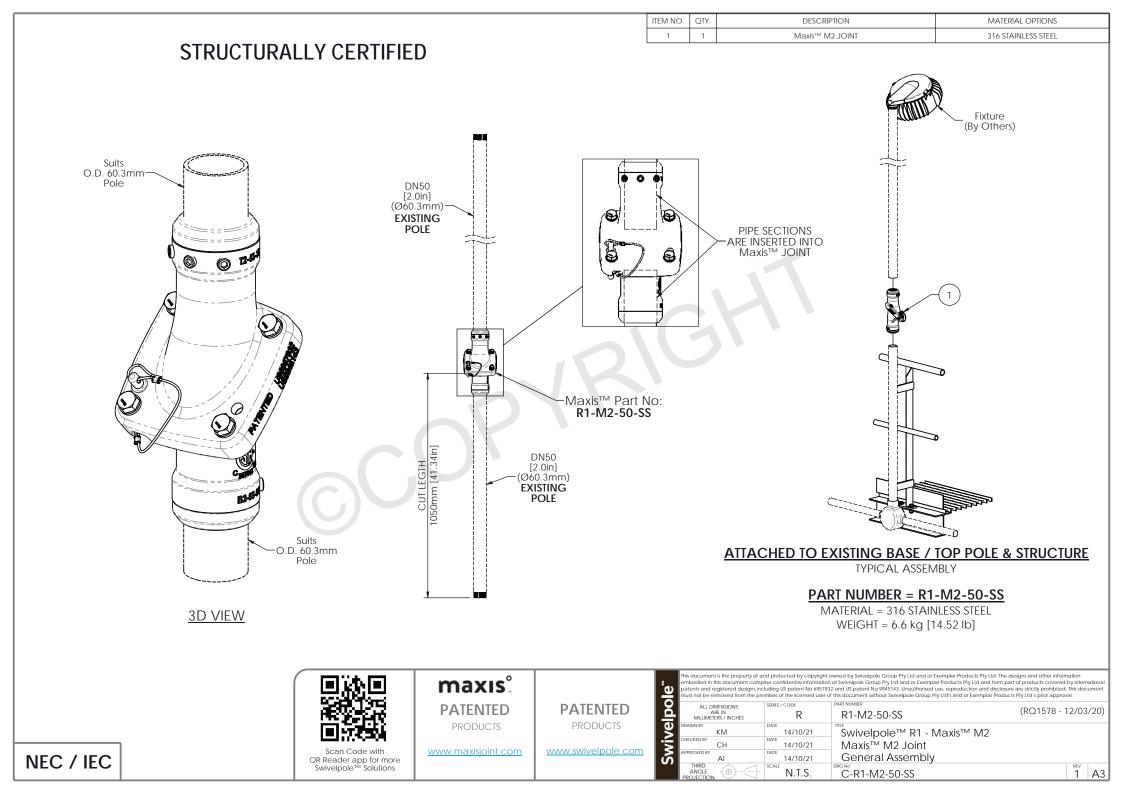

comprise confidential information of Swivelpole Group Pty Ltd and or Exemplar Products Pty Ltd and form part of products covered by international itents and registered designs including US patent No 6957832 and US patent No 9945143. Unauthorised use, reproduction and disclosure are strictly prohibited. This document ust not be removed from the premises of the licensed user of this document without Swivelpole Group Pty Ltd's and or Exemplar Products Pty Ltd's profest approval.

### R1-M1-40-HG

<sup>™</sup>Swivelpole™ R1 - Maxis™ M1 Maxis™ M1 JOINT General Assembly

| <i>,</i> |     |      |    |
|----------|-----|------|----|
| -R1      | -M1 | -40- | НG |

.

1 A3



| N    | MATERIAL OPTIONS    |
|------|---------------------|
| DINT | 316 STAINLESS STEEL |

(RQ1578 - 12/03/20)

1 A3