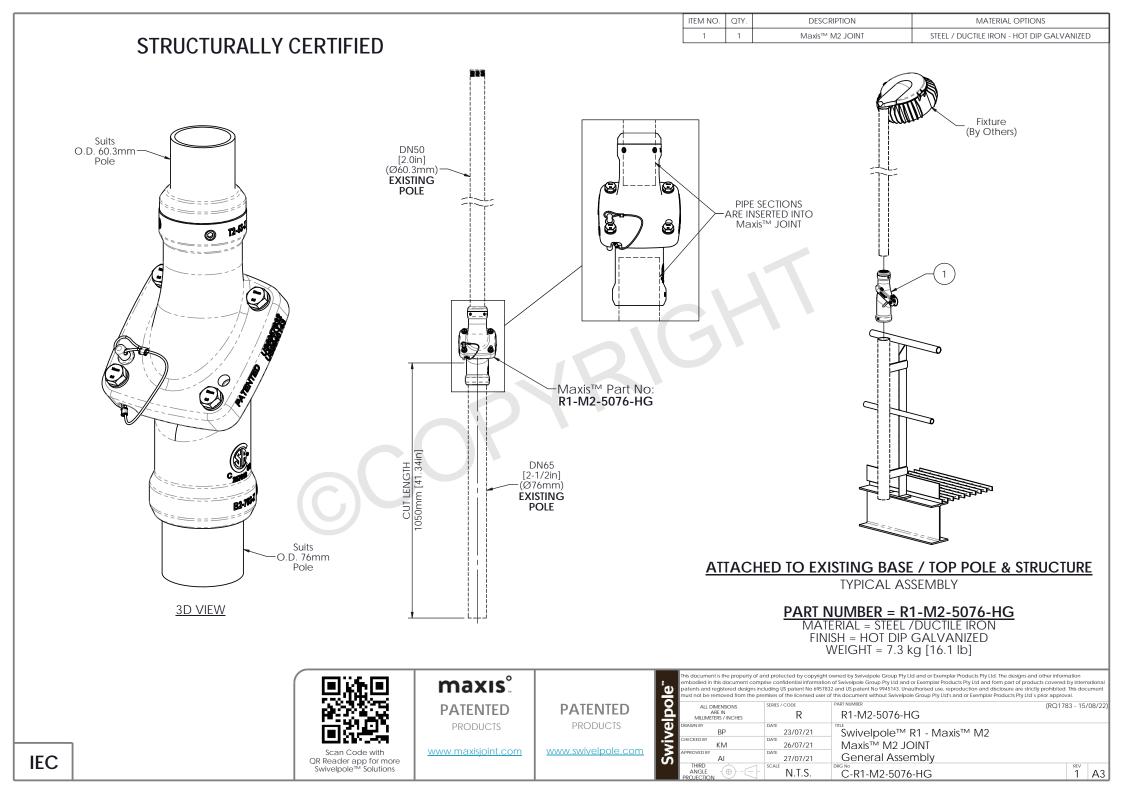

mprise confidential information of Swivelpole Group Pty Ltd and or Exemplar Products Pty Ltd and form part of products covered by international itents and registered designs including US patent No 6957832 and US patent No 9945143. Unauthorised use, reproduction and disclosure are strictly prohibited. This document ust not be removed from the premises of the licensed user of this document without Swivelpole Group Pty Ltd's and or Exemplar Products Pty Ltd's profest approval.

### R1-M1-40-HG

<sup>™</sup>Swivelpole™ R1 - Maxis™ M1 Maxis™ M1 JOINT General Assembly

| <i>,</i> |     |      |    |
|----------|-----|------|----|
| -R1      | -M1 | -40- | НG |

.

1 A3



| N    | MATERIAL OPTIONS    |
|------|---------------------|
| DINT | 316 STAINLESS STEEL |

(RQ1578 - 12/03/20)

1 A3