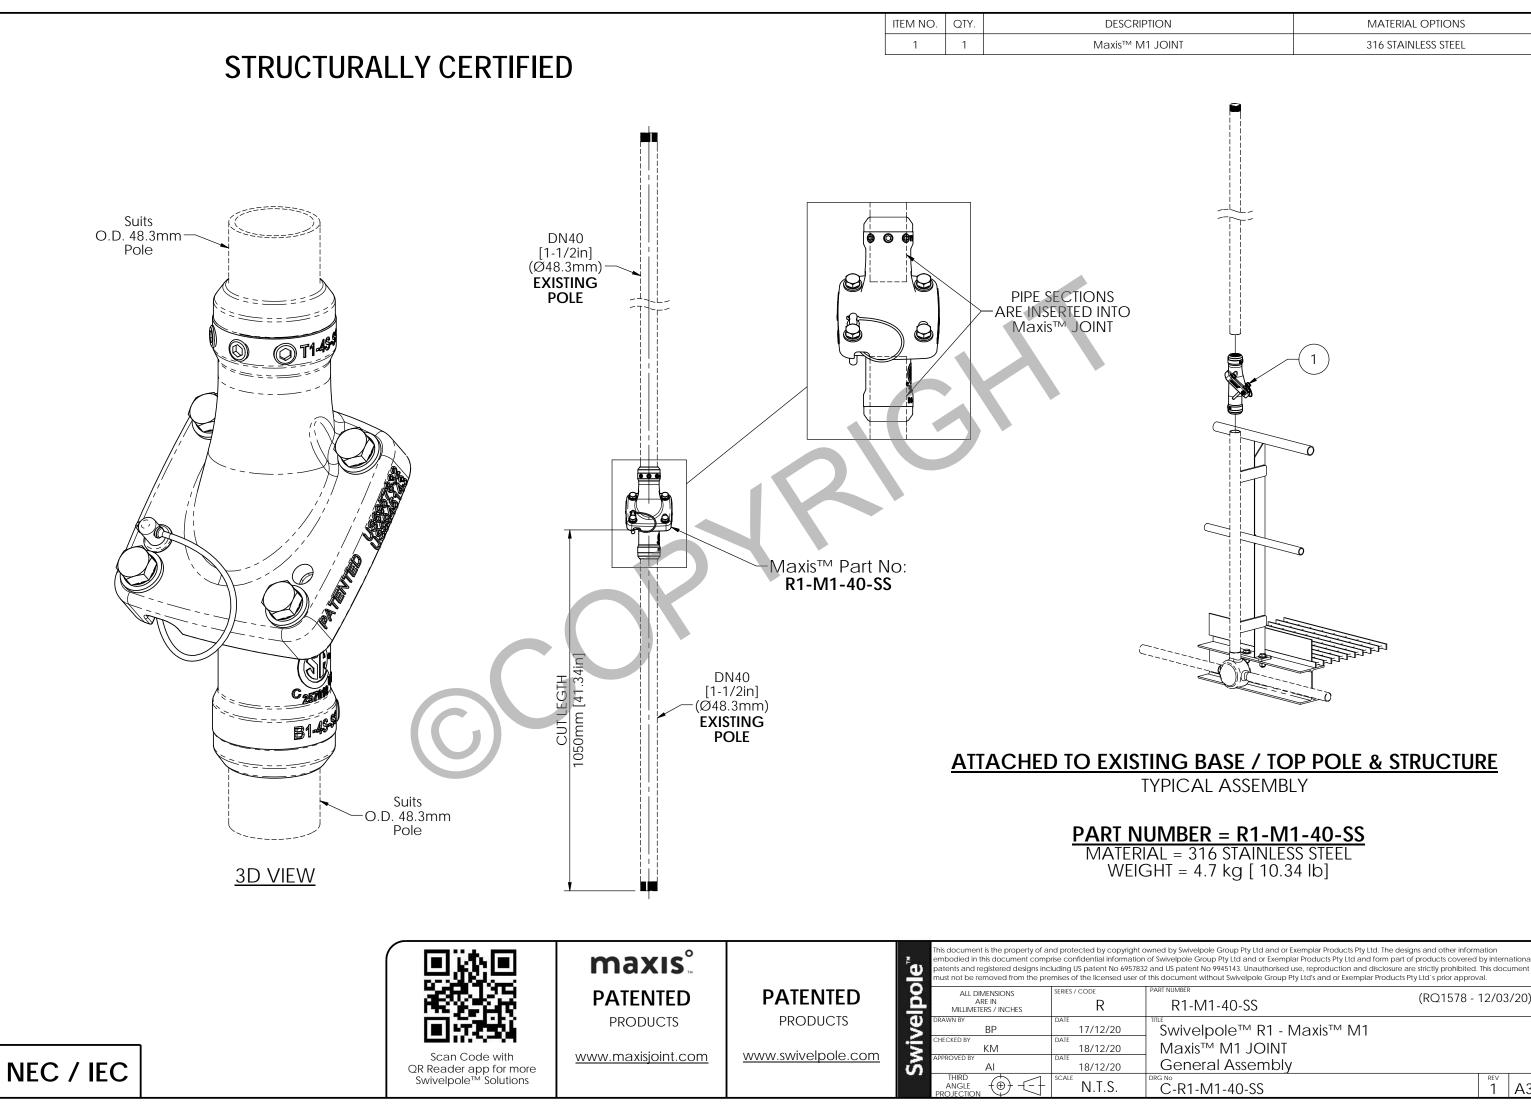

ned by Swivelpole Group Pty Ltd and or Exemplar Products Pty Ltd. The designs and other information hoodied in this document comprise confidential information of Swivelpole Group Pty Ltd and or Exemplar Products Pty Ltd and form part of products covered by international itents and registered designs including US patent No 6957832 and US patent No 9945143. Unauthorised use, reproduction and disclosure are strictly prohibited. This document ust not be removed from the premises of the licensed user of this document without Swivelpole Group Pty Ltd's and or Exemplar Products Pty Ltd's profest approval.

### R1-M1-40-HG

<sup>™</sup>Swivelpole™ R1 - Maxis™ M1 Maxis™ M1 JOINT General Assembly

| <i>,</i> |     |      |    |
|----------|-----|------|----|
| -R1      | -M1 | -40- | НG |

.

1 A3



| N    | MATERIAL OPTIONS    |
|------|---------------------|
| DINT | 316 STAINLESS STEEL |

(RQ1578 - 12/03/20)

1 A3