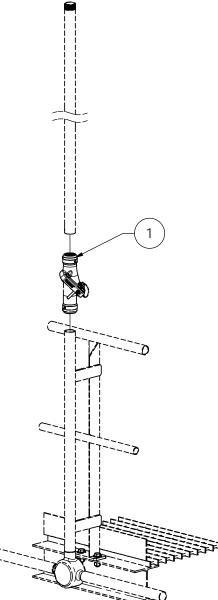

# ATTACHED TO EXISTING BASE / TOP POLE & STRUCTURE TYPICAL ASSEMBLY

## PART NUMBER = R1-M1-40-HG MATERIAL = STEEL /DUCTILE IRON FINISH = HOT DIP GALVANISED WEIGHT = 4.4 kg [ 9.7 lb]

is document is the property of and protected by copyright owned by Swivelpole Group Pty Ltd and or Exemplar Products Pty Ltd. The designs and other information hoodied in this document comprise confidential information of Swivelpole Group Pty Ltd and or Exemplar Products Pty Ltd and form part of products covered by international itents and registered designs including US patent No 6957832 and US patent No 9945143. Unauthorised use, reproduction and disclosure are strictly prohibited. This document ust not be removed from the premises of the licensed user of this document without Swivelpole Group Pty Ltd's a