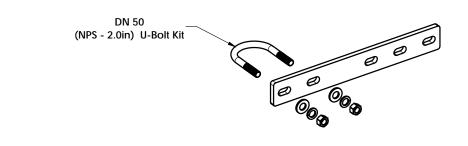

## PART No = LMK8011-50-HG WEIGHT = 1.6 kg [3.52lb] FINISH = HOT DIPPED GALVANIZED

SUPPLIED WITH 1 x DN50 [NPS - 2.0in] U-Bolt Kit

QR Reader app for more Swivelpole™ Light Mount Product Information