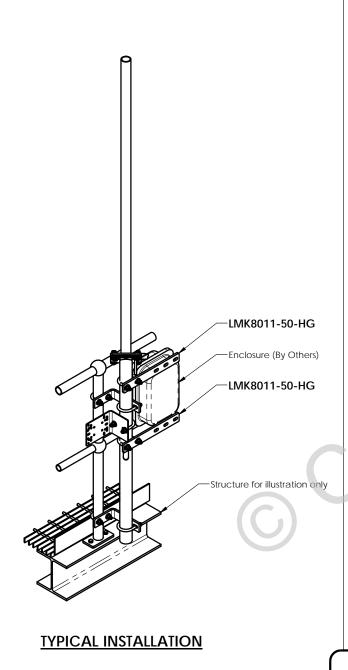

|    | document must not be removed from the premises of the lecensed user of this document without swivelpole group it by Eta's prior approval. |             |          |               |                                                                                                                                                                                                                                                                                                                                                                                                                                                                                                                                                                                                                                                                                                                                                                                                                                                                                                                                                                                                                                                                                                                                                                                                                                                                                                                                                                                                                                                                                                                                                                                                                                                                                                                                                                                                                                                                                                                                                                                                                                                                                                                                |      |        |
|----|-------------------------------------------------------------------------------------------------------------------------------------------|-------------|----------|---------------|--------------------------------------------------------------------------------------------------------------------------------------------------------------------------------------------------------------------------------------------------------------------------------------------------------------------------------------------------------------------------------------------------------------------------------------------------------------------------------------------------------------------------------------------------------------------------------------------------------------------------------------------------------------------------------------------------------------------------------------------------------------------------------------------------------------------------------------------------------------------------------------------------------------------------------------------------------------------------------------------------------------------------------------------------------------------------------------------------------------------------------------------------------------------------------------------------------------------------------------------------------------------------------------------------------------------------------------------------------------------------------------------------------------------------------------------------------------------------------------------------------------------------------------------------------------------------------------------------------------------------------------------------------------------------------------------------------------------------------------------------------------------------------------------------------------------------------------------------------------------------------------------------------------------------------------------------------------------------------------------------------------------------------------------------------------------------------------------------------------------------------|------|--------|
| 0  | ALL DIMENSIONS                                                                                                                            | PROJECT     |          | SERIES / CODE | PART NUMBER                                                                                                                                                                                                                                                                                                                                                                                                                                                                                                                                                                                                                                                                                                                                                                                                                                                                                                                                                                                                                                                                                                                                                                                                                                                                                                                                                                                                                                                                                                                                                                                                                                                                                                                                                                                                                                                                                                                                                                                                                                                                                                                    |      | 21354) |
|    | ARE IN<br>MILLIMETERS / INCHES                                                                                                            | SWIVELP     | OI F™    | LM            | LMK8011-50-HG                                                                                                                                                                                                                                                                                                                                                                                                                                                                                                                                                                                                                                                                                                                                                                                                                                                                                                                                                                                                                                                                                                                                                                                                                                                                                                                                                                                                                                                                                                                                                                                                                                                                                                                                                                                                                                                                                                                                                                                                                                                                                                                  | (110 | 21334) |
|    | MILLIMETERS / INCHES                                                                                                                      | SVVIVELI    | OLL      | L.V.          | LIVINOOTT 30 TTO                                                                                                                                                                                                                                                                                                                                                                                                                                                                                                                                                                                                                                                                                                                                                                                                                                                                                                                                                                                                                                                                                                                                                                                                                                                                                                                                                                                                                                                                                                                                                                                                                                                                                                                                                                                                                                                                                                                                                                                                                                                                                                               |      |        |
| a) | DRAWN BY                                                                                                                                  |             | DATE     |               | THE DATE OF THE COLUMN |      |        |
|    | SP                                                                                                                                        |             | 15-06-10 |               | DN50 [NPS - 2.0in] Mounting Bracket Kit                                                                                                                                                                                                                                                                                                                                                                                                                                                                                                                                                                                                                                                                                                                                                                                                                                                                                                                                                                                                                                                                                                                                                                                                                                                                                                                                                                                                                                                                                                                                                                                                                                                                                                                                                                                                                                                                                                                                                                                                                                                                                        |      |        |
| -  |                                                                                                                                           |             | DATE     |               |                                                                                                                                                                                                                                                                                                                                                                                                                                                                                                                                                                                                                                                                                                                                                                                                                                                                                                                                                                                                                                                                                                                                                                                                                                                                                                                                                                                                                                                                                                                                                                                                                                                                                                                                                                                                                                                                                                                                                                                                                                                                                                                                |      |        |
|    | FE                                                                                                                                        | 3           |          | 6-06-10       | Typical installation                                                                                                                                                                                                                                                                                                                                                                                                                                                                                                                                                                                                                                                                                                                                                                                                                                                                                                                                                                                                                                                                                                                                                                                                                                                                                                                                                                                                                                                                                                                                                                                                                                                                                                                                                                                                                                                                                                                                                                                                                                                                                                           |      |        |
|    | APPROVED BY                                                                                                                               |             | DATE     | 6-06-10       | Client detail                                                                                                                                                                                                                                                                                                                                                                                                                                                                                                                                                                                                                                                                                                                                                                                                                                                                                                                                                                                                                                                                                                                                                                                                                                                                                                                                                                                                                                                                                                                                                                                                                                                                                                                                                                                                                                                                                                                                                                                                                                                                                                                  |      |        |
| ഗ  | PP                                                                                                                                        |             |          | 0-00-10       |                                                                                                                                                                                                                                                                                                                                                                                                                                                                                                                                                                                                                                                                                                                                                                                                                                                                                                                                                                                                                                                                                                                                                                                                                                                                                                                                                                                                                                                                                                                                                                                                                                                                                                                                                                                                                                                                                                                                                                                                                                                                                                                                |      |        |
|    | THIRD<br>ANGLE                                                                                                                            | ⊕-[=]-      | SCALE    | 1 75          | DRG No                                                                                                                                                                                                                                                                                                                                                                                                                                                                                                                                                                                                                                                                                                                                                                                                                                                                                                                                                                                                                                                                                                                                                                                                                                                                                                                                                                                                                                                                                                                                                                                                                                                                                                                                                                                                                                                                                                                                                                                                                                                                                                                         | REV  | ا م ا  |
|    | PROJECTION                                                                                                                                | ₩ 1 <u></u> |          | 1:75          | C-NA-LMK8011-50-HG                                                                                                                                                                                                                                                                                                                                                                                                                                                                                                                                                                                                                                                                                                                                                                                                                                                                                                                                                                                                                                                                                                                                                                                                                                                                                                                                                                                                                                                                                                                                                                                                                                                                                                                                                                                                                                                                                                                                                                                                                                                                                                             |      | A3     |