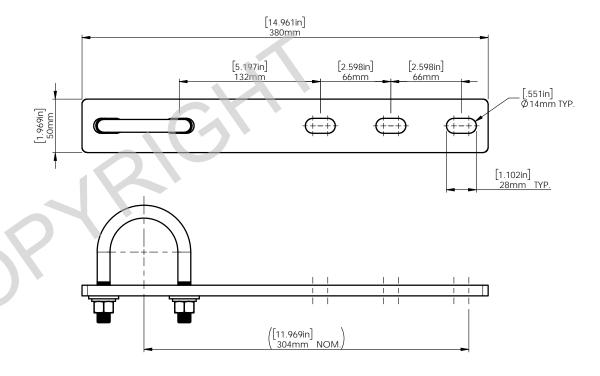

## PART No = LMK8011-50-HG WEIGHT = 1.6 kg [3.52lb] FINISH = HOT DIPPED GALVANIZED

SUPPLIED WITH 1 x DN50 [NPS - 2.0in] U-Bolt Kit

QR Reader app for more Swivelpole™ Light Mount Product Information