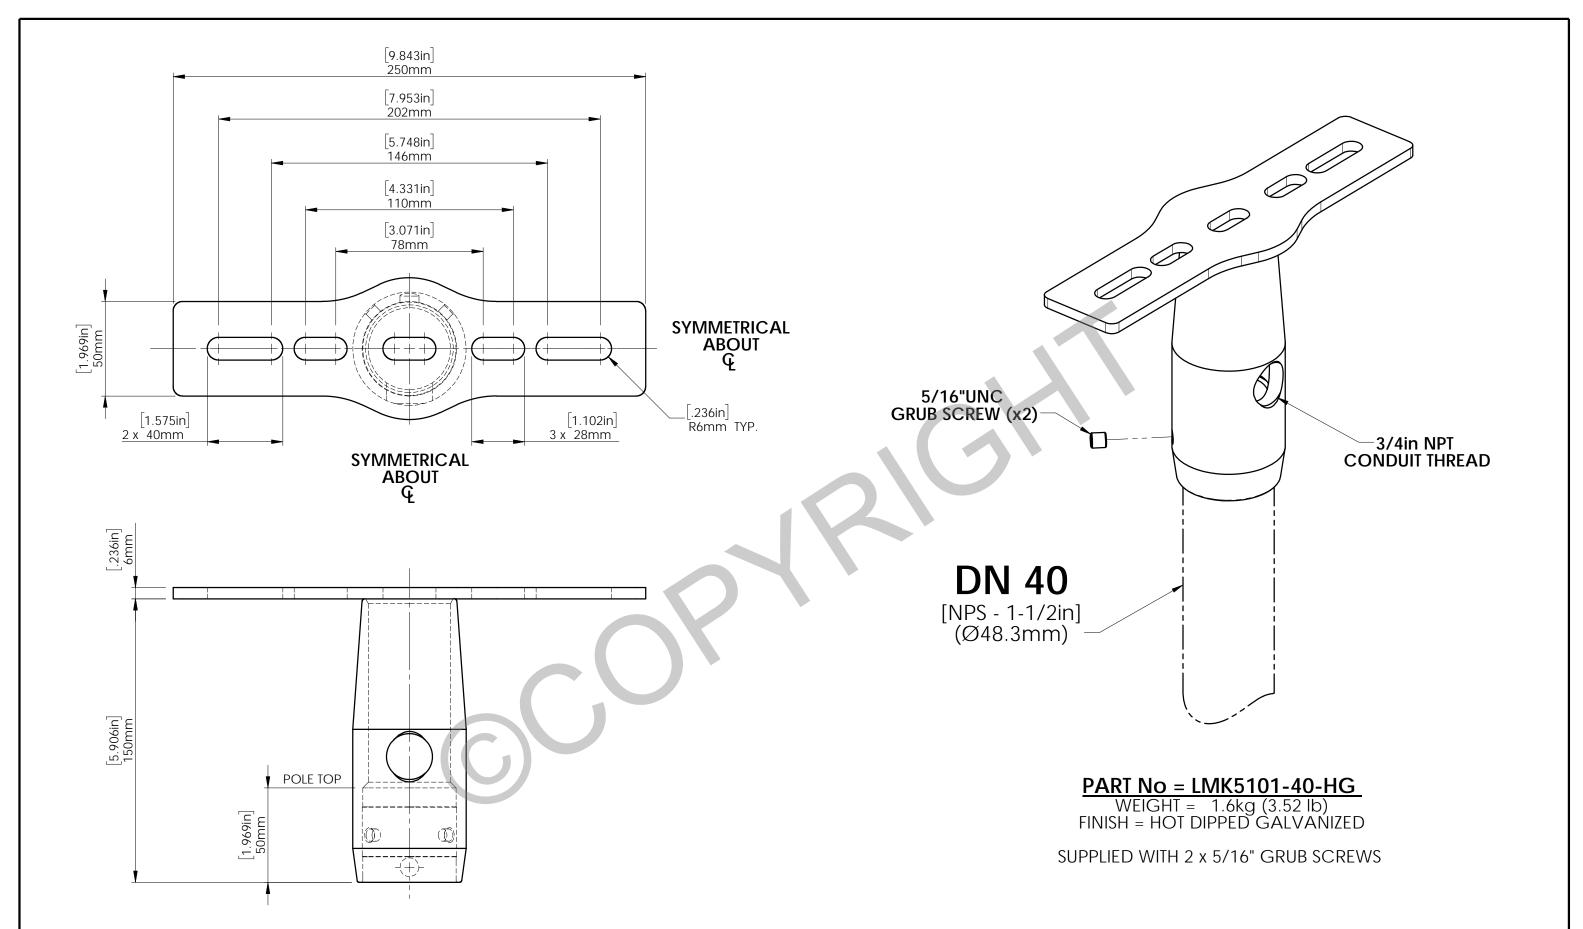

|      | document mu                                      | must not be removed from the premises of the licensed user of this document without Swivelpole Group Pty Ltd's prior approval. |                  |                     |                                      |     |      |
|------|--------------------------------------------------|--------------------------------------------------------------------------------------------------------------------------------|------------------|---------------------|--------------------------------------|-----|------|
| 2    | ALL DIMENSIONS<br>ARE IN<br>MILLIMETERS / INCHES | SWIVELF                                                                                                                        | OLE™             | SERIES / CODE<br>LM | LMK5101-40-HG                        | (RQ | 1354 |
| wive | BP CHECKED BY                                    |                                                                                                                                | 27-10-09<br>DATE |                     | DN40 [NPS - 1-1/2in] Luminaire Mount |     |      |
|      |                                                  | PP<br>APPROVED BY                                                                                                              |                  | 5-04-10             | Floodlight (bolt-on)                 |     |      |
| U    | THIRD                                            | <u>P</u>                                                                                                                       | SCALE SCALE      | 6-04-10             | Client detail                        | REV |      |
| 1)   | ANGLE -                                          | ( <b>(</b> ) (-)                                                                                                               |                  | 1:2                 | C-NA-LMK5101-40-HG                   | 3   | A3   |