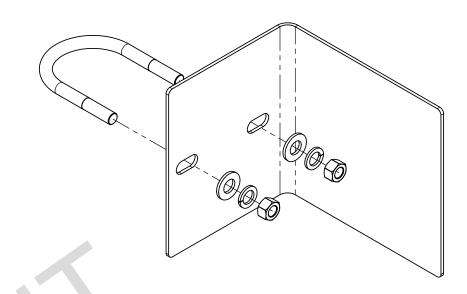

## **ISOMETRIC VIEW**

PART No. = JBPK1100-UNI-65-002-HG MATERIAL = Mild Steel Gr. ASTM A 36 WEIGHT = 1.6 kg

## SUPPLIED WITH DN65 U-BOLT & NUTS

wivelpole

This document is the property of and protected by copyright owned by Safe Swivel Technology Pty Ltd (SST). The designs and other information embodied in this document comprise confidential information of SST and form part of products covered by international patents and registered designs including US patent No 6957832. Unauthorised use, reproduction and disclosure are strictly prohibited. This document must not be removed from the premises of the licensed user of this document without SST's prior approval.