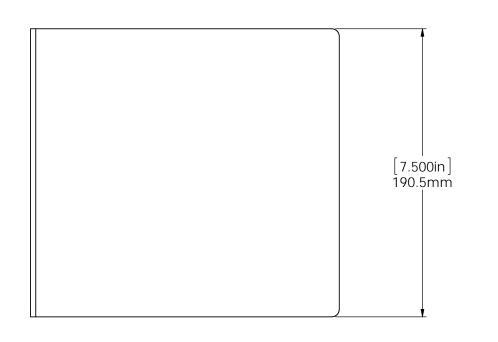

## **ISOMETRIC VIEW**

PART No. = JBPK1100-UNI-65-002-HG MATERIAL = Mild Steel Gr. ASTM A 36 WEIGHT = 1.6 kg