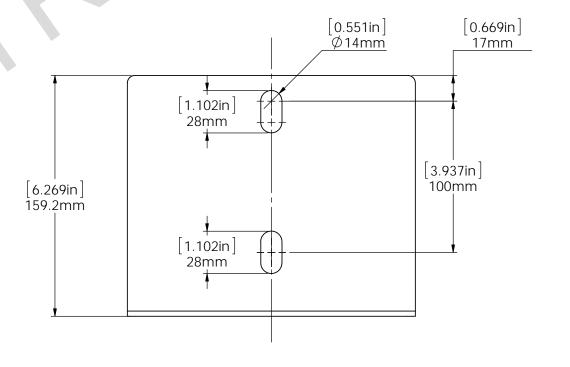

## **ISOMETRIC VIEW**

PART No. = JBPK1100-UNI-65-002-HG MATERIAL = Mild Steel Gr. ASTM A 36 WEIGHT = 1.6 kg