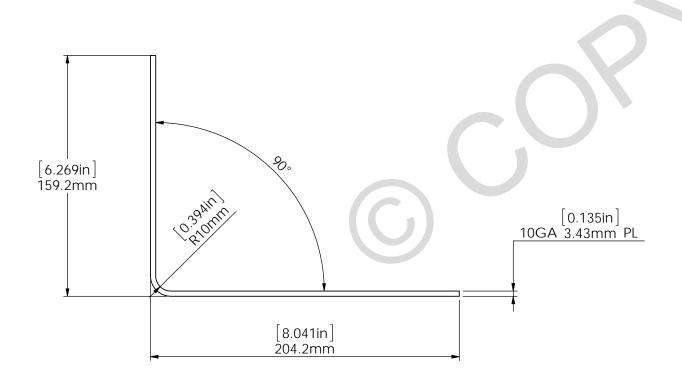

## **ISOMETRIC VIEW**

PART No. = JBPK1100-UNI-65-002-HG MATERIAL = Mild Steel Gr. ASTM A 36 WEIGHT = 1.6 kg