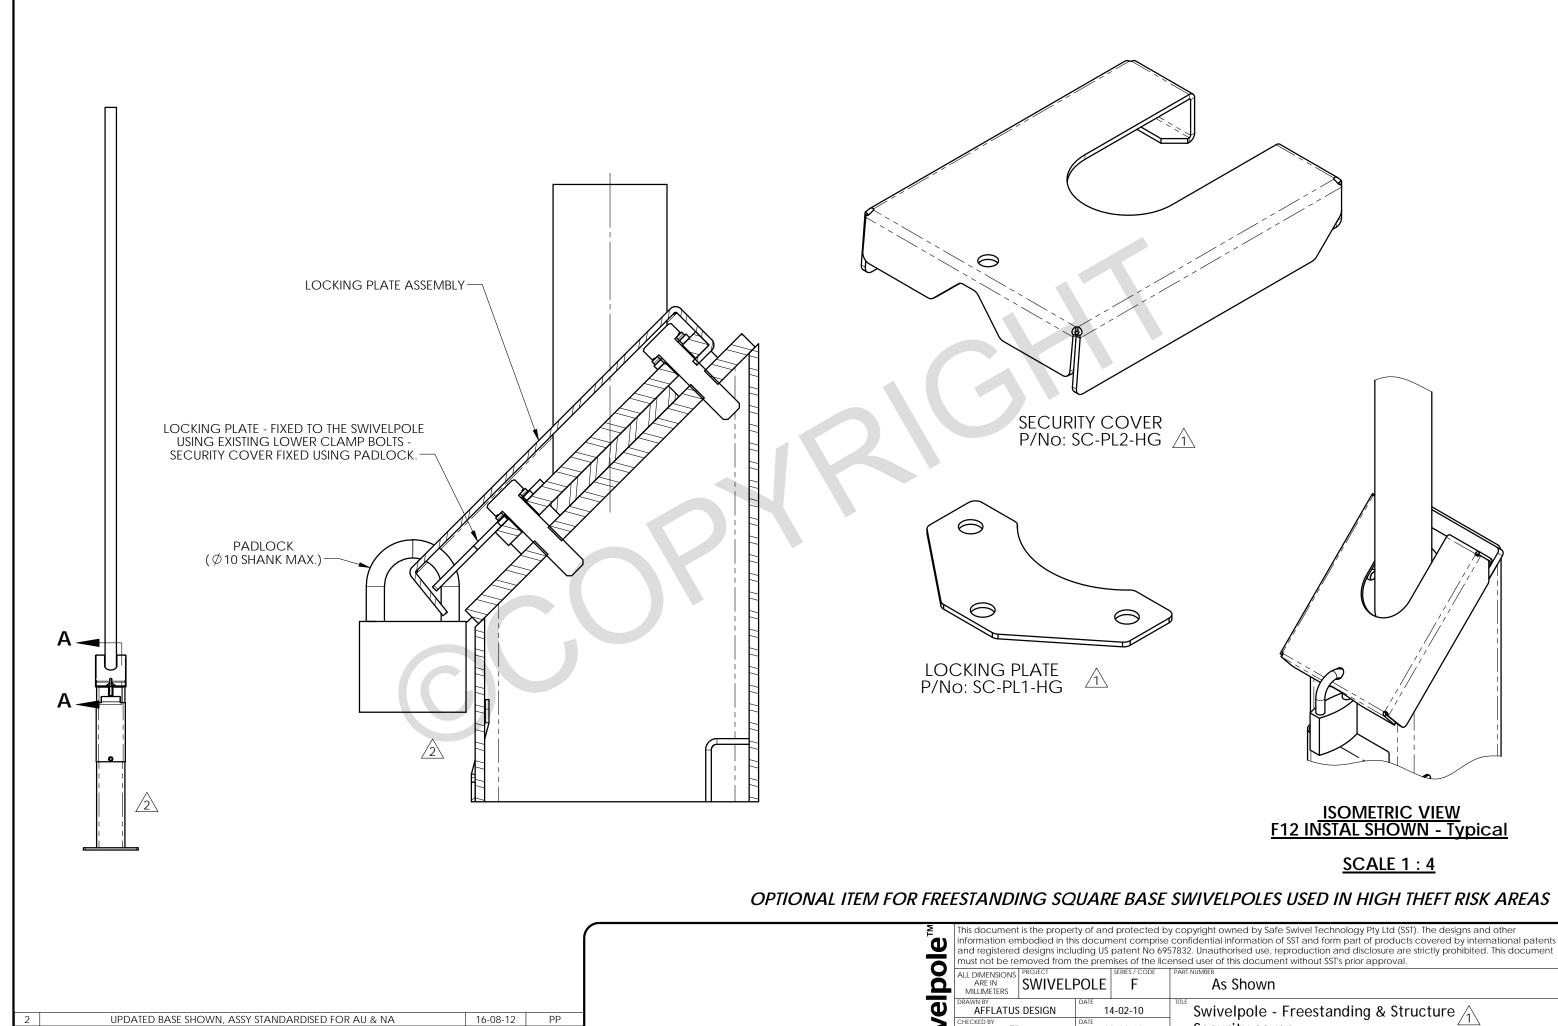

PP

PP

DATE APPROVED

|   | $\frown$ | must not be removed from the premises of the licensed user of this document without 3513 phot approval |         |          |               |                                |  |
|---|----------|--------------------------------------------------------------------------------------------------------|---------|----------|---------------|--------------------------------|--|
| _ | U        | ALL DIMENSIONS                                                                                         | PROJECT |          | SERIES / CODE | PART NUMBER                    |  |
|   | <u>۵</u> | ARE IN<br>MILLIMETERS                                                                                  | SWIVELF | POLE     | F             | As Shown                       |  |
| • | ₩<br>•   | AFFLATUS DESIGN                                                                                        |         | 14-02-10 |               | Swivelpole - Freestanding & St |  |

<u>/2\</u>

1:2

Structure <u>1</u> Security cover FB 22-03-10 General assembly 31-03-10 C-AA-SC-001-HG

<sup>REV</sup> A3

VIEWS REVISED TO SHOW NEW LOCKING PLATE & COVER 28-11-11 ISSUED FOR MANUFACTURE. 31-03-10 DESCRIPTION

**REVISION HISTORY**