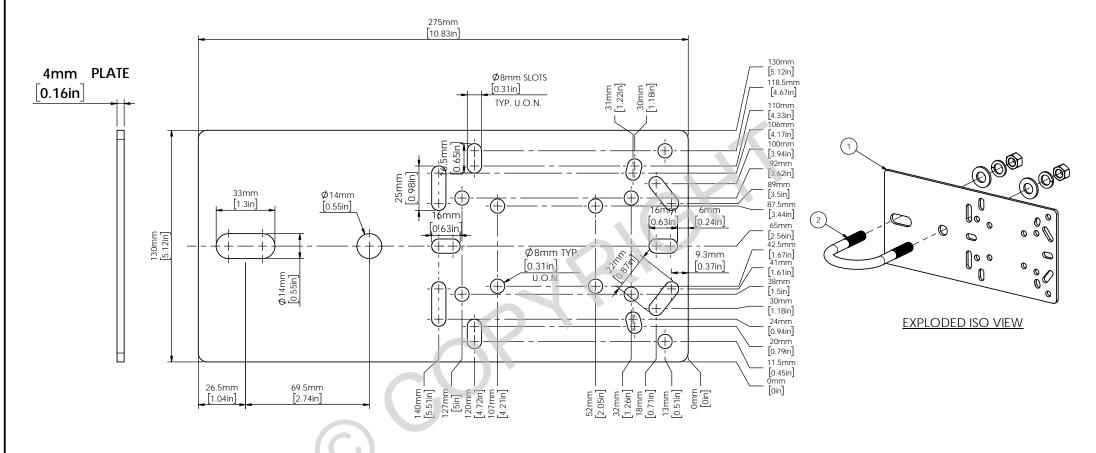

| ITEM NO. | QTY. | PART NUMBER   | DESCRIPTION              | WEIGHT |  |
|----------|------|---------------|--------------------------|--------|--|
| 1        | 1    | PL-JBP1208-BK | Junction Box Plate       | 1.0    |  |
| 2        | 1    | M12-UBK50-ZF  | DN50 U-Bolt Fastener Kit | 0.28   |  |

## PART NUMBER = JBPK1208-50-Z

MATERIAL = STEEL / ZINC ALUMINIUM COATING
ZINC ALUMINIUM IS SUITABLE WITH HOT-DIP GALVANISED AND/OR ALUMINIUM

WEIGHT = 1.33 kg [2.86 lb]

SUPPLIED WITH DN50 U-BOLT & NUTS

Scan Code with

| must not be removed from the premises of the licensed user of this document without Swivelpole Group Pty Ltd's and or Exemplar Products Pty Ltd's prior |                                                  |                         |                                               |   |    |  |  |  |
|---------------------------------------------------------------------------------------------------------------------------------------------------------|--------------------------------------------------|-------------------------|-----------------------------------------------|---|----|--|--|--|
| <u>옵</u>                                                                                                                                                | ALL DIMENSIONS<br>ARE IN<br>MILLIMETERS / INCHES | SERIES / CODE<br>JBPK   | JBPK1208-50-Z                                 |   |    |  |  |  |
| <u>vive</u>                                                                                                                                             | DRAWN BY KM CHECKED BY SH                        | 12/8/19<br>DATE 12/8/19 | Swivelpole™<br>Junction Box Plate - DN50 Pole |   |    |  |  |  |
| ด                                                                                                                                                       | APPROVED BY RP                                   | 12/8/19                 | Client Detail                                 |   |    |  |  |  |
|                                                                                                                                                         | THIRD<br>ANGLE<br>PROJECTION                     | N.T.S.                  | C-JBPK1208-50-Z                               | 0 | A3 |  |  |  |