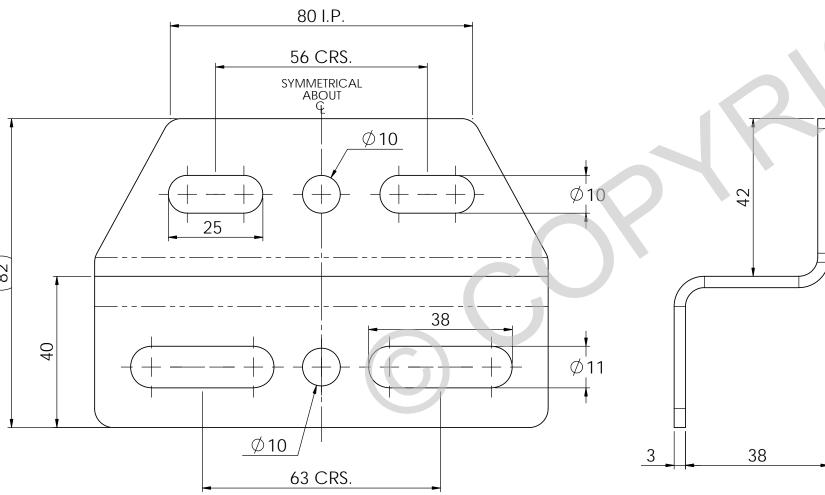

## PART NUMBERS AS SHOWN WEIGHT: 0.3 kg (Plate Only) MATERIAL: Steel - GALV. Finish

(Can be supplied with either DN25, DN32 or DN40 U-Bolts for CHS Light Mount

NOTE: WHEN USING WITH FLUORO LUMINAIRE - 2x LMK4123 KITS ARE REQUIRED