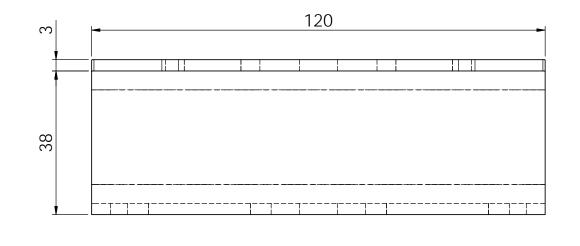

## PART NUMBERS AS SHOWN WEIGHT: 0.3 kg (Plate Only) MATERIAL: Steel - GALV. Finish

(Can be supplied with either DN25, DN32 or DN40 U-Bolts for CHS Light Mount

NOTE: WHEN USING WITH FLUORO LUMINAIRE - 2x LMK4123 KITS ARE REQUIRED