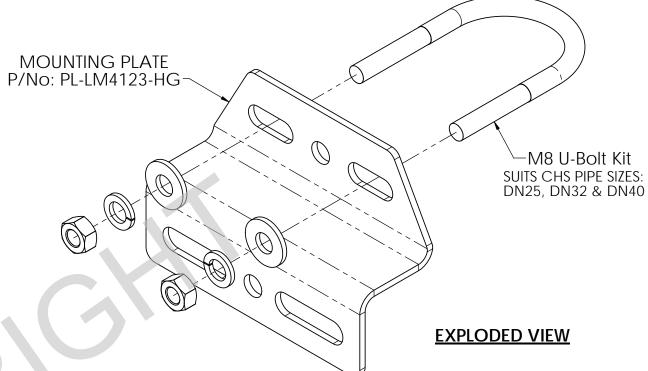

| Supplied LMK Kit Part Number |                 |  |  |  |  |  |
|------------------------------|-----------------|--|--|--|--|--|
| LMK4123-25-HG                | M8 x DN25 Ubolt |  |  |  |  |  |
| LMK4123-32-HG                | M8 x DN32 Ubolt |  |  |  |  |  |
| LMK4123-40-HG                | M8 x DN40 Ubolt |  |  |  |  |  |

## PART NUMBERS AS SHOWN WEIGHT: 0.3 kg (Plate Only) MATERIAL: Steel - GALV. Finish

(Can be supplied with either DN25, DN32 or DN40 U-Bolts for CHS Light Mount

NOTE: WHEN USING WITH FLUORO LUMINAIRE - 2x LMK4123 KITS ARE REQUIRED