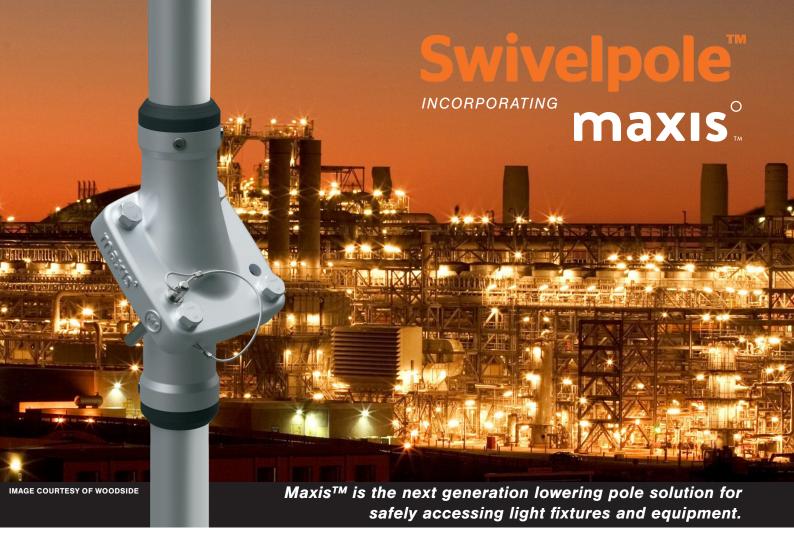

# The Maxis™ difference

- Superior 45° lowering pole technology
- · Cast steel joint with minimal moving parts
- · Suitable for hazardous locations and harsh environments
- · The only solution that allows conversion of existing poles to lowering poles

Safety

Light fixture is inverted and lowered to a safe working height and ergonomic service position.

**Simplicity** 

Easy to install and operate. Allowing easy upgrade to LED technology.

Savings

Maximised profit through substantially reduced operating and maintenance costs.

**Flexibility** 

Multiple product configurations to suit Greenfield and Brownfield applications.