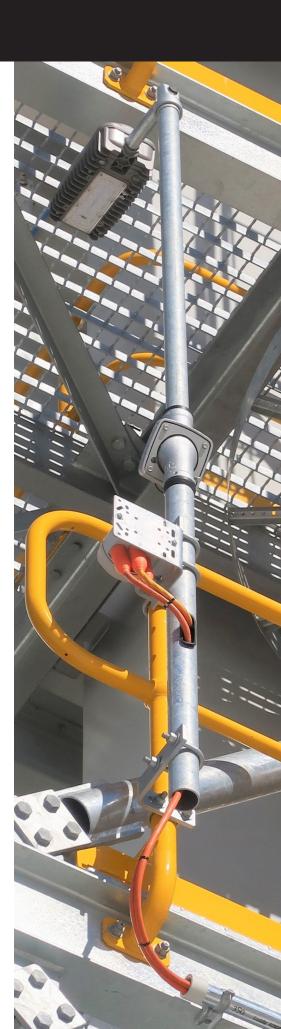

#### **Brownfields**

Convert existing poles by installing the Maxis<sup>™</sup> joint with the help of the Pole Conversion Tool Kit.